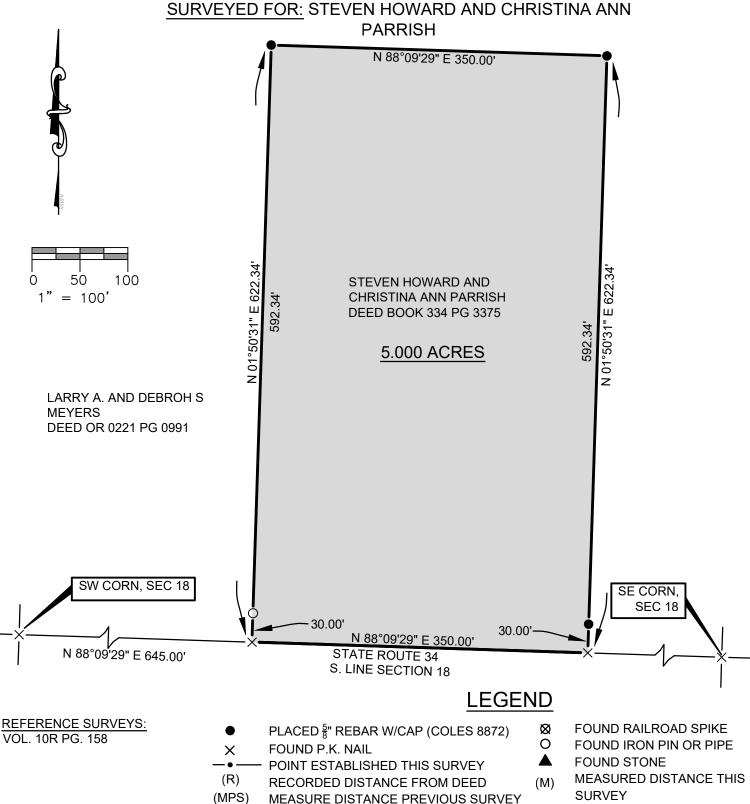

## PLAT OF SURVEY

A PARCEL OF LAND BEING SITUATED IN THE SOUTHWEST QUARTER, SECTION 18, TOWNSHIP 7 NORTH, RANGE 1 EAST, FLORENCE TOWNSHIP, WILLIAMS COUNTY, OHIO. LOCATED WITHIN THE NORTH AND EAST OF THE FIRST PRINCIPAL MERIDIAN OF THE ORIGINAL LAND SUBDIVISIONS OF OHIO.

I HEREBY CERTIFY THAT I HAVE SURVEYED THE PREMISES SHOWN ON THE PLAT ABOVE. ALL DIMENSIONS ARE SHOWN IN FEET AND DECIMALS THEREOF. SINCE THIS SURVEY DOES NOT INCLUDE A TITLE SEARCH, THERE COULD BE EASEMENTS OR OTHER ENCUMBRANCES UPON THE LAND WHICH ARE NOT SHOWN ON THIS SURVEY PLAT. IF THESE ARE REQUIRED, PLEASE FURNISH THE NECESSARY INFORMATION. THE BEARINGS SHOWN ON THE PLAT ABOVE ARE BASED ON STATE PLANE COORDINATES, SPC83, ZONE-OHIO NORTH. THIS SURVEY HAS BEEN RECORDED IN VOL. 28R PAGE 377 OF THE WILLIAMS COUNTY SURVEY RECORDS.

MEASURE DISTANCE PREVIOUS SURVEY COLES

**SURVEY** 

OCCUPATION ALL LINES OF OCCUPATION WERE EITHER AGRICULTURAL OR LAWN. NO VISIBLE FENCES EXISTED ALONG ANY **BOUNDARIES OF THIS** 

**GENERAL NOTATION OF** 